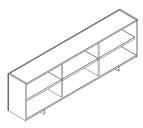

The Cento series of cabinets can realise a wide range of storage solutions. Modules are available with open fronts, swing doors and standard or deep drawers, and come in three modular and easy to combine heights.

and left lockable drawers
ICE6053: L 200 D 65 H 54,5
ICE6057: L 200 D 65 H 54,5
ICE6057: L 200 D 65 H 54,5 (with finishing back)
ICE6058: L 298,5 D 65 H 54,5 (with finishing back)

Open cabinet

1CE5063: L 200 D 48 H 95 1CE5061: L 200 D 48 H 135,5 1CE5064: L 298,5 D 48 H 95

1CE5064: L 298,5 D 48 H 95 1CE5067: L 200 D 48 H 95 1CE5065: L 200 D 48 H 95 1CE5066: L 298,5 D 48 H 95 1CE5066: L 298,5 D 48 H 95 (with finishing back) (with finishing back) (with finishing back) (with finishing back)

Cabinet with hinged doors lockable

(with finishing back) (with finishing back) (with finishing back)

Hanging files frame for deep drawer

1CE3031