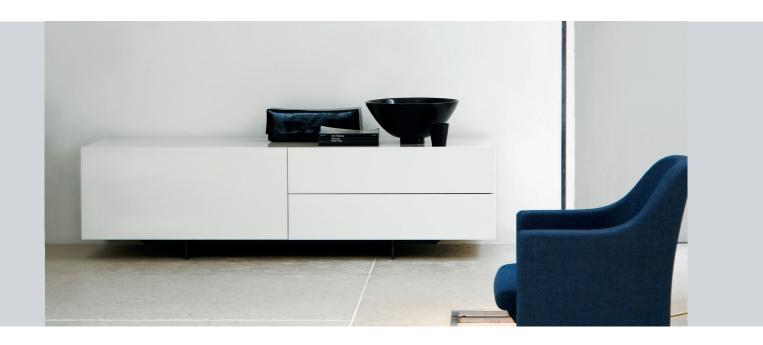

#### **INTRO**

The artistic vision of Piero Lissoni, creator of the Asymmetrical collection, is also behind the design of the Cento system of storage cabinets, a unique range capable of complementing all Tecno's executive collections. The strength of the Cento system lies in its rigorous design and clean lines. As a result, these cabinets adapt easily to all kinds of environment, even becoming a key feature, while still remaining extremely practical and functional.

The Cento series of cabinets can realise a wide range of storage solutions. Modules are available with open fronts, swing doors and standard or deep drawers, and come in three modular and easy to combine heights.

These highly functional cabinets are finished in the same colours as Tecno's other collections: matt white and dark grey lacquer, gloss white and dark grey lacquer, light, medium and dark oak, with grey or dark brown lati. The metal base of the cabinets is always in charcoal anthracite grey.