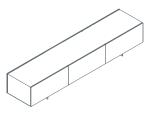

The Cento series of cabinets can realise a wide range of storage solutions. Modules are available with open fronts, swing doors and standard or deep drawers, and come in three modular and easy to combine heights.

## Cento

Cabinet with deep drawer lockable 1CE6011: L 100 D 65 H 54,5 (on castors) 1CE6012: L 100 D 65 H 54,5 (on feet)

Cabinet with half deep drawerss lockable 1CE6021: L 100 D 65 H 54,5 (on castors) 1CE6022: L 100 D 65 H 54,5 (on feet)

Cabinet with half deep drawerss lockable 1CE6031: L 200 D 65 H 54,5 1CE6032: L 200 D 65 H 54,5 (with finishing back)

Cabinet with deep drawer lockable

Cabinet with right lockable drawers and left deep drawers

and left deep drawers
1CE6051: L 200 D 65 H 54,5
1CE6052: L 298,5 D 65 H 54,5
1CE6055: L 200 D 65 H 54,5 (with finishing back)
1CE6056: L 298,5 D 65 H 54,5 (with finishing back)

Cabinet with right deep drawers and left lockable drawers

and left lockable drawers
ICE6053: L 200 D 65 H 54,5
ICE6057: L 200 D 65 H 54,5
ICE6057: L 200 D 65 H 54,5 (with finishing back)
ICE6058: L 298,5 D 65 H 54,5 (with finishing back)

Open cabinet

1CE5063: L 200 D 48 H 95 1CE5061: L 200 D 48 H 135,5 1CE5064: L 298,5 D 48 H 95